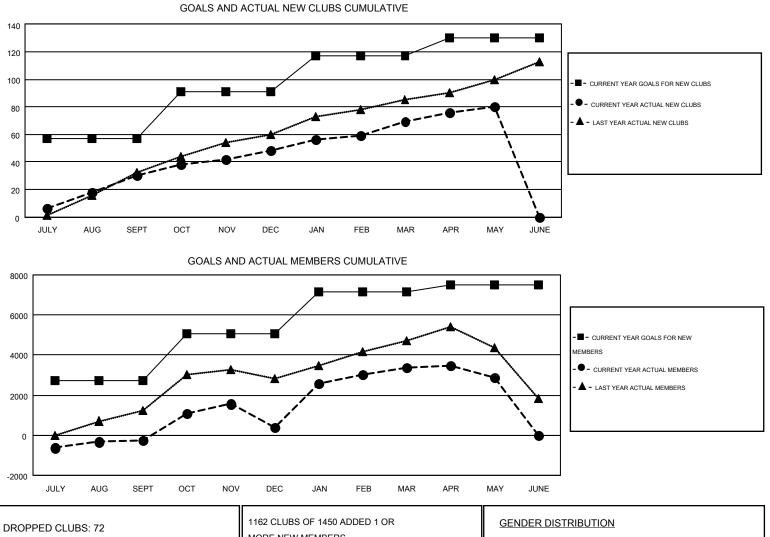

#### GMT: ER GURUNATHAN

| Clubs         |                  |                   |                  |                  | Members               |                    |                                        |                    |                  |  |
|---------------|------------------|-------------------|------------------|------------------|-----------------------|--------------------|----------------------------------------|--------------------|------------------|--|
|               | RESU             | LTS FOR 2015-2016 |                  |                  | RESULTS FOR 2015-2016 |                    |                                        |                    |                  |  |
| QUARTER       | NEW CLUB<br>GOAL | NEW CLUBS         | DROPPED<br>CLUBS | NET<br>GAIN/LOSS | QUARTER               | NEW MEMBER<br>GOAL | CHARTER AND<br>NEW<br>MEMBERS<br>ADDED | DROPPED<br>MEMBERS | NET<br>GAIN/LOSS |  |
| JULY/AUG/SEPT | 57               | 30                | 11               | 19               | JULY/AUG/SEPT         | 2,726              | 3,345                                  | 3,597              | -252             |  |
| OCT/NOV/DEC   | 34               | 18                | 50               | -32              | OCT/NOV/DEC           | 2,358              | 2,834                                  | 2,189              | 645              |  |
| JAN/FEB/MAR   | 26               | 21                | 8                | 13               | JAN/FEB/MAR           | 2,075              | 3,924                                  | 952                | 2,972            |  |
| APR/MAY/JUNE  | 13               | 11                | 3                | 8                | APR/MAY/JUNE          | 345                | 1,003                                  | 1,485              | -482             |  |

| DROPPED CLUBS: 72 |       | 1162 CLUBS OF 1450 ADDED 1 OR | GENDER DISTRIBUTION  |                 |        |
|-------------------|-------|-------------------------------|----------------------|-----------------|--------|
|                   |       | MORE NEW MEMBERS              | MALE                 | 45,612 (80.05%) |        |
|                   |       |                               | FEMALE               | 11,365 (19.95%) |        |
| DROPPED MEMBERS   |       |                               |                      |                 |        |
| DECEASED          | 173   | CLICK HERE FOR HEALTH         |                      |                 |        |
| CLUB CANCELLED    | 1,185 | ASSESSMENT DATA               | FAMILY UNIT MEMBERS  |                 | 19,532 |
| OTHER             | 6,862 |                               | HEAD OF HOUSEHOLD    | 8,085           |        |
| TOTAL             | 8,220 |                               | NON-HEAD OF HOUSEHOL | 11,447          |        |
|                   |       | ]                             | 1                    |                 |        |